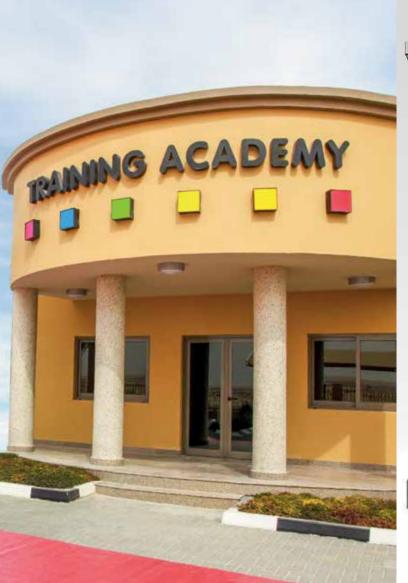

# **Caparol Tinting Systems**

With Caparol's advanced tinting technology, with over 1,500 installed tinting systems around the world, our consumers can expect to have access to a database of unlimited colour tinting recipes. Once you have chosen the required colour, your order will be tinted in a very short time using the latest computerised tinting techniques. Our system use a technique where solvent-based paints are exclusively tinted with the CapaLac colourants while the water-based emulsions are tinted exclusively with the CapaMix colourants. This ensures that the colours are accurately reproduced and extremely durable, whether they are used for interior walls or exterior façades, and that the products maintain their performance whatever the final colour selection is.