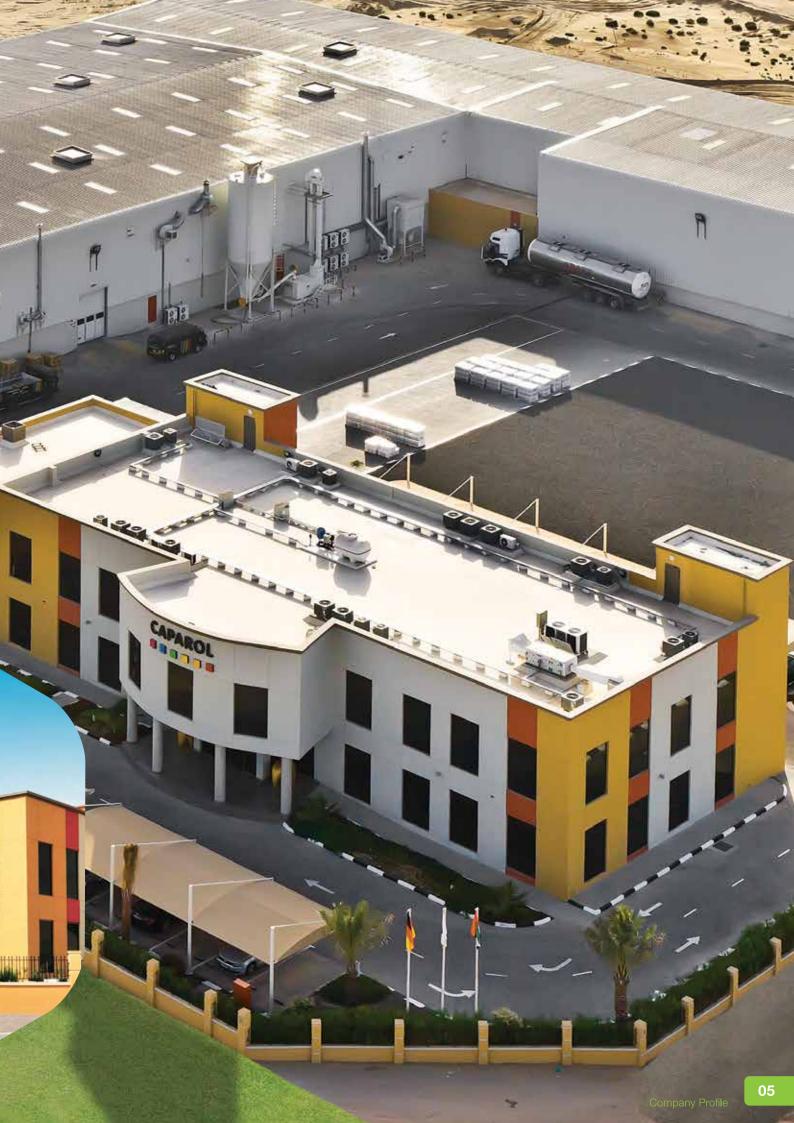

# 1984

The striped elephant becomes the new logo for

With the increase in demand for Caparol paints and the growth in the regional construction market, Caparol foresaw the need for a new facility, resulting in the inauguration of our new state-of-the-art factory in Dubai Industrial City in 2012.

The new factory more than doubled our production capacity, enabling us to serve the entire GCC region more efficiently. The 20,000 sqm facility incorporates a manufacturing plant, alongside corporate offices designed to showcase the quality and diversity of Caparol colourful world, in an environment that truly reflects the essence of our brand.

### 2012

Caparol Paints L.L.C. inaugurates the new factory in Dubai Industrial City, to serve UAE and the regional market